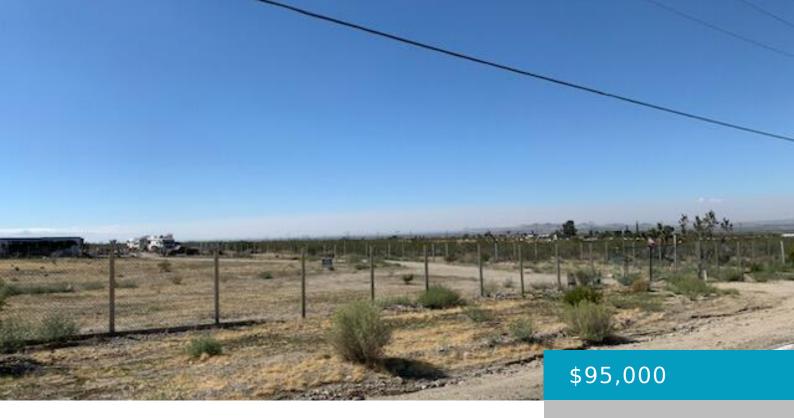

### VISTA RD VIC 205 PALMDALE BLVD, PALMDALE, CA, 93591

https://windomrealtor.com

Very nice parcel of land, with almost 2.5 acres. Flat land and fence already half of the property. The electricity is on the Street You must see it! Great opportunity!

### Basics

Category: Land Bathrooms: 0 baths Lot Size Acres: 2.36 sq ft Status: Active Lot size: 2.36 sq ft County: Los Angeles