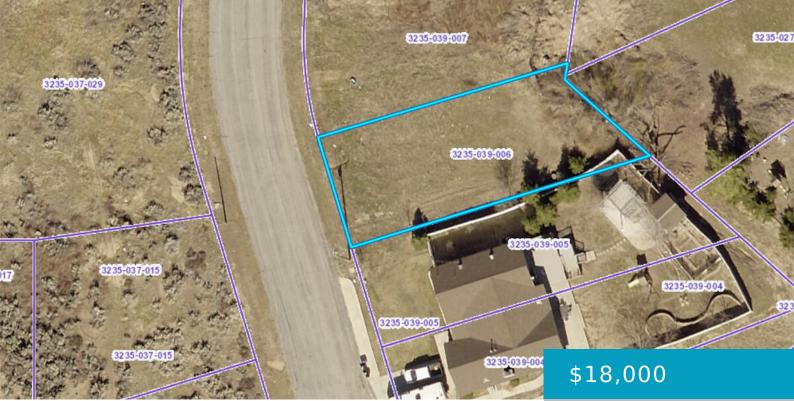

#### LESINA DR VIC RIMFORD, LANCASTER, CA, 93536

https://windomrealtor.com

Nice lot in Lake Elizabeth on paved street, all utilities available. Buyer to verify buildability.

- . . . .
- Lanu
- Active

×