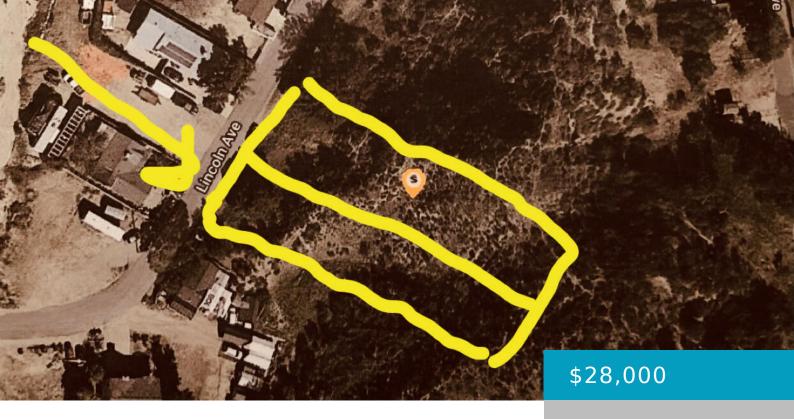

#### LINCOLN AVE, VAL VERDE, CA, 91384

https://windomrealtor.com

Hillside lot for your dream home. Located in the coveted countryside, just a short drive from the bustling city, this lot provides the perfect balance between convenience and tranquility. Ideal location, close enough to Valencia but far enough to live in a small town. This parcel of land ( lot 78 ) is near Magic [...]