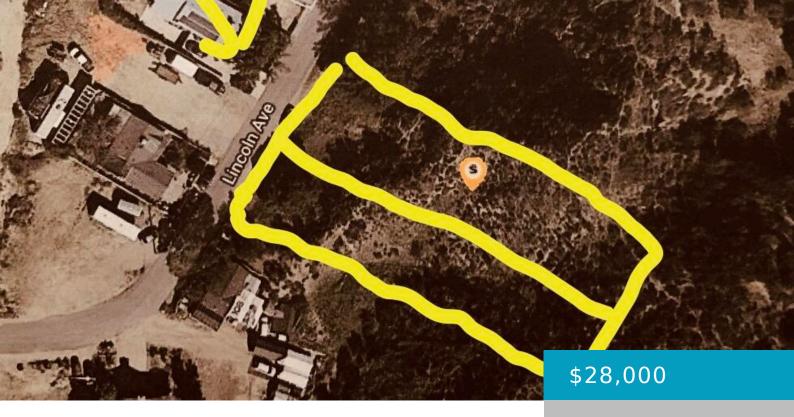

#### LINCOLN, VAL VERDE, CA, 91384

https://windomrealtor.com

Hillside lot for your dream home. Located in the coveted countryside, just a short drive from the bustling city, this lot provides the perfect balance between convenience and tranquility. Ideal location, close enough to Valencia but far enough to live in a small town. This parcel of land ( lot 78 ) is near Magic [...]

## **Basics**

Category: Land Status: Active

Bathrooms: 0 baths Lot size: 0.29 sq ft

**Lot Size Acres: 0.29** sq ft **County:** Los Angeles