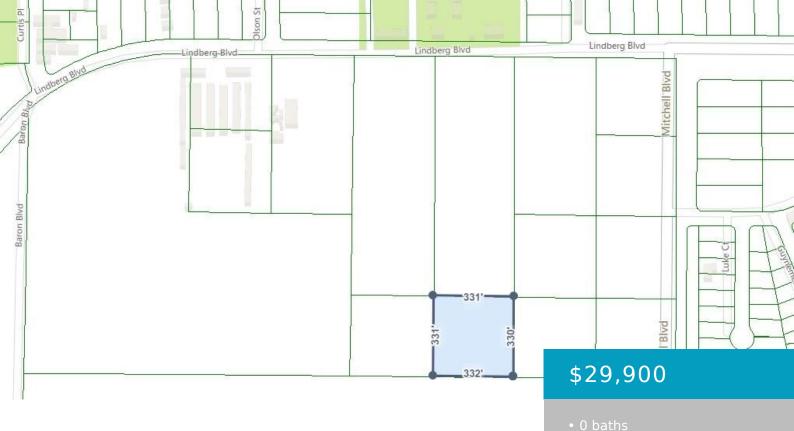

# LINDBERGH BLVD AND MITCHEL BLV, CALIFORNIA CITY, CA, 93505

https://windomrealtor.com

Investors take note! 2.5 acres of prime M-1 zoned land in California City are now available for development. This strategically located property lies within the approved cannabis business development zone, near the California City Municipal Airport and existing cannabis projects. Buyers are responsible for verifying utilities and adherence to City of California City ordinances for [...]

## **Basics**

Category: Land

Bathrooms: 0 baths

Lot Size Acres: 2.51 sq ft

**Status:** Active

Lot size: 2.51 sq ft

County: Kern

## **Miscellaneous**

**Listing Terms:** Cash **Compensation Disclaimer:** The listing broker's offer of

compensation is made only to participants of the MLS where

the listing is filed.

**CrossStreet:** Lindbergh BLVD

and Mitchel BLV

Zoning: M1 Industrial Vacant Land