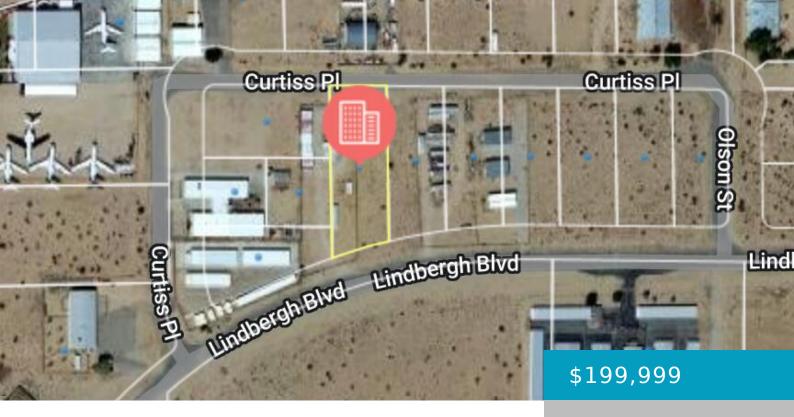

## LINDBERGH, CALIFORNIA CITY, CA, 93505

https://windomrealtor.com

Industrial property located near the California City Airport and within the commercial cannabis zone. Property is fenced has a CEQA exemption a survey and a topo map. Sewer, water, gas and power are in the area. This property is prime for development.

### **Miscellaneous**

**Listing Terms:** 1031 **Compensation Disclaimer:** The listing broker's offer of compensation is made only to participants of the MLS where

the listing is filed.

**CrossStreet:** Curtiss PL **Zoning:** Industrial, Cannabis Zone