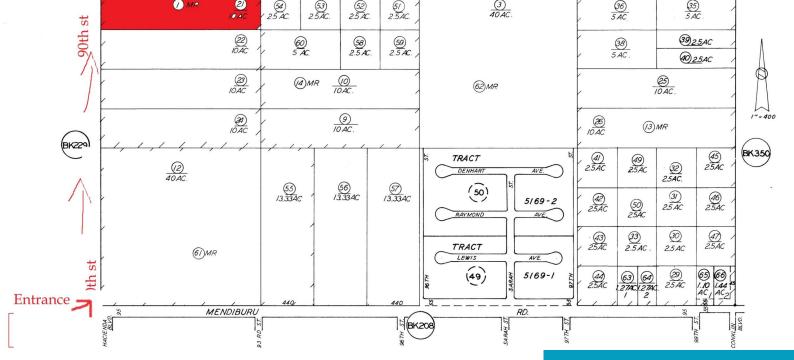

## LINDBERGH, CALIFORNIA CITY, CA, 93505

https://windomrealtor.com

Great opportunity to own your land and build your home. You can build up to 4 houses in 10 acres. Land located close to electricity source and short distance from the corner of Mendiburo rd and Hacienda blv or 90th st. in California city.

### **Miscellaneous**

**Listing Terms:** Cash **Compensation Disclaimer:** The listing broker's offer of

compensation is made only to participants of the MLS where

the listing is filed.

CrossStreet: 90th st and

Lindbergh blv

Zoning: O/RA