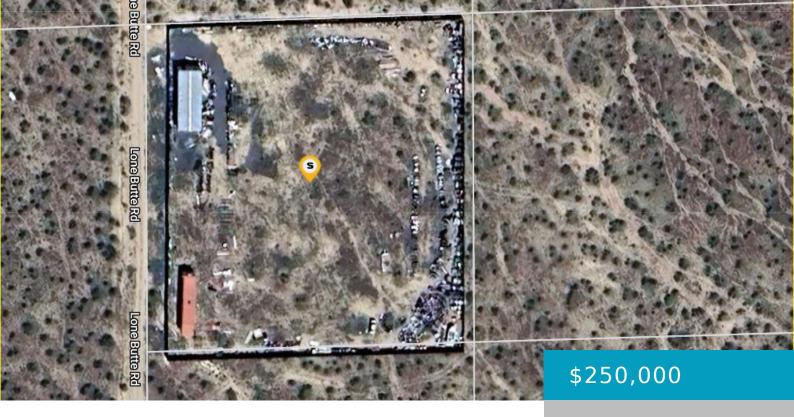

#### LONE BUTTE RD, MOJAVE, CA, 93501

https://windomrealtor.com

2.5+/- Acres HEAVY INDUSTRIAL LAND Fully Fenced with 7' high fencing. Two Commercial Trailers on property included.

- 0 haths
- Land
- Active

## **Basics**

Category: Land Status: Active

Bathrooms: 0 baths Lot size: 2.5 sq ft

**Lot Size Acres: 2.5** sq ft **County:** Kern

### **Miscellaneous**

**Listing Terms:** Cash **Compensation Disclaimer:** The listing broker's offer of

compensation is made only to participants of the MLS where the

listing is filed.

CrossStreet: Rosewood Blvd Zoning: M3