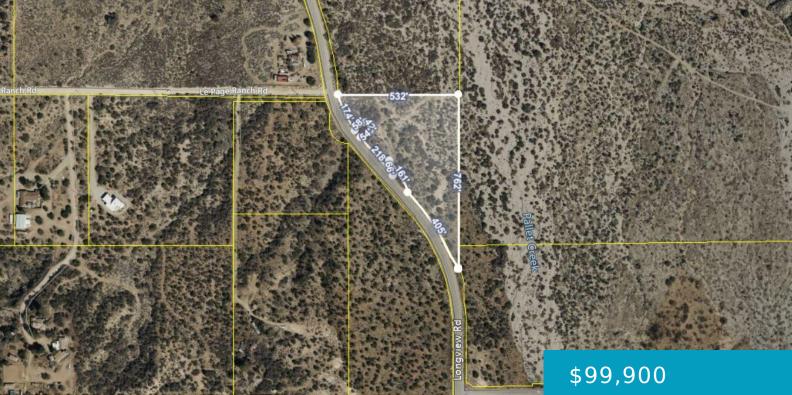

### LONGVIEW RD/LE PAGE RANCH RD, JUNIPER HILLS, CA, 93543

https://windomrealtor.com

Tremendous opportunity! Buildable 4.59 acre land parcel in Juniper Hills, with expansive frontage area on paved Longview Rd! Juniper Hills is an area of custom homes, nestled within a beautiful natural landscape. Longview Rd is one of the main thoroughfares through Juniper Hills. This pie-shaped lot has an expansive frontage area along Longview Rd, allowing [...]