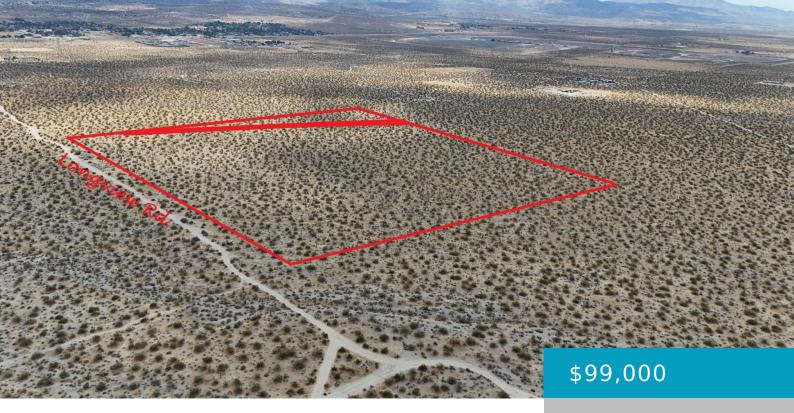

#### **LONGVIEW RD, PEARBLOSSOM, CA, 93553**

https://windomrealtor.com

APN: 3039-028-059 Coordinates: 34.523667, -117.896917 35 acres for sale in LA county! This parcel is located in Pearblossom, CA. This lot is located near the intersection of Longview Rd and Ave U, nearby is the small town of Pearblossom where you can find businesses, a park, and an elementary school. This is a growing area [...]

## **Basics**

Category: Land Status: Active

Bathrooms: 0 baths Lot size: 35.55 sq ft

**Lot Size Acres: 35.55** sq ft **County:** Los Angeles

#### Call us now

Phone: (661) 609-4434

Email: jennifer@demery.wpenginepowered.com

**Listing Terms:** Cash **CrossStreet:** Ave U & Longview Rd.

**Utilities:** Sewer Connected **Zoning:** LCA21