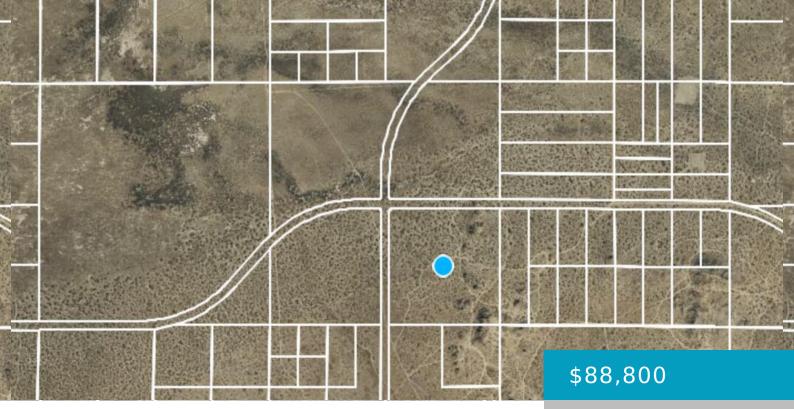

### LONGVIEW, PALMDALE, CA, 93591

https://windomrealtor.com

This listing is for a large, 34+ acre corner lot on Longview Road. The other 3 corners of this intersection are also listed for sale. 3372-010-001 3372-010-003 3372-010-004

CrossStreet: 150th St Zoning: LCA21