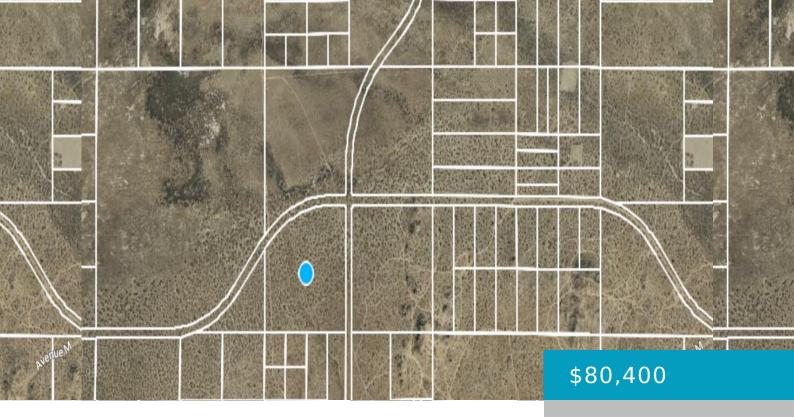

### LONGVIEW, PALMDALE, CA, 93591

https://windomrealtor.com

This listing is for a large, 34+ acre corner lot on Longview Road. The other 3 corners of this intersection are also listed for sale. 3372-010-001, 3372-010-002, 3372-010-004

## **Basics**

Category: Land Status: Active

Bathrooms: 0 baths Lot size: 33.61 sq ft

**Lot Size Acres: 33.61** sq ft **County:** Los Angeles

CrossStreet: 150th St Zoning: LCA21