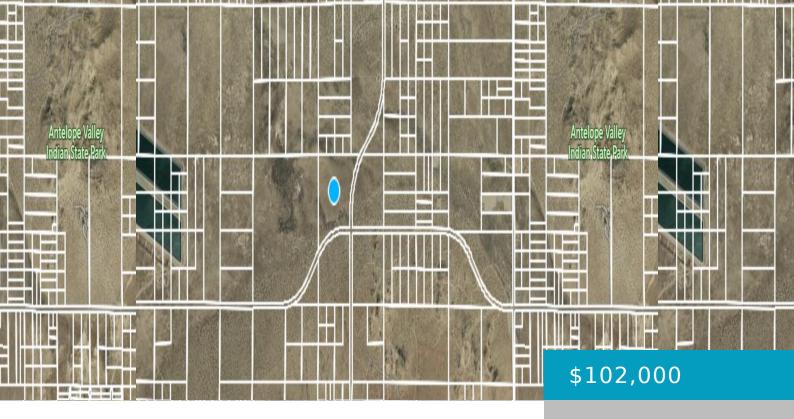

### LONGVIEW, PALMDALE, CA, 93591

https://windomrealtor.com

This listing is for a large, 34+ acre corner lot on Longview Road. The other 3 corners of this intersection are also listed for sale. 3372-010-001, 3372-010-002, 3372-010-003

## **Basics**

Category: Land Status: Active

Bathrooms: 0 baths Lot size: 42.53 sq ft

Lot Size Acres: 42.53 sq ft County: Los Angeles

CrossStreet: 150th St Zoning: LCA21