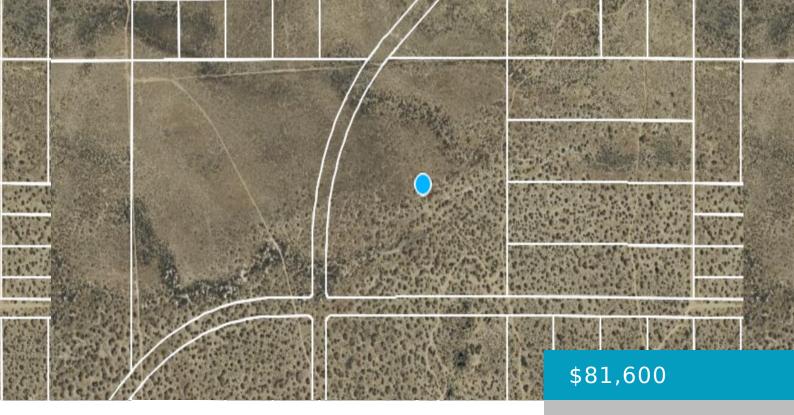

## LONGVIEW ROAD, PALMDALE, CA, 93591

https://windomrealtor.com

This listing is for a large, 34+ acre corner lot on Longview Road. The other 3 corners of this intersection are also listed for sale. 3372-010-002 3372-010-003 3372-010-004

CrossStreet: 150th St Zoning: LCA21