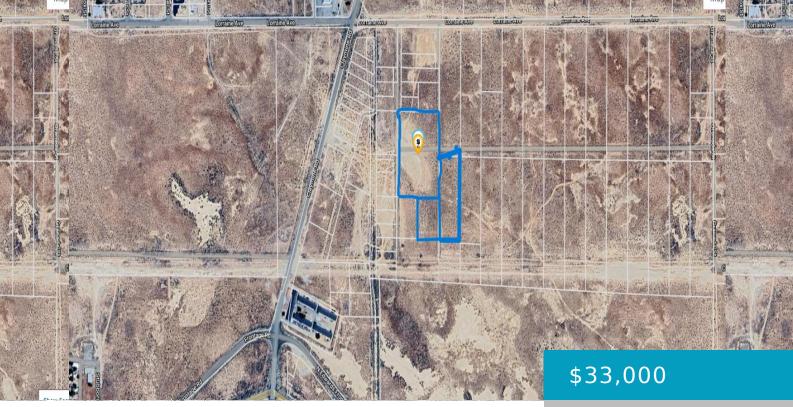

#### LORRAINE AND CLAYMINE, NORTH EDWARDS, CA, 93523

https://windomrealtor.com

Here's your opportunity to own multiple parcels near established houses. This offering includes APN 230-062-16, 230-220-18, and 230-220-08 totaling 5.98 acres. Near electricity, this is a great opportunity for builders or holding for future investments. Please call the water district directly for questions and to verify. 760-769-4520 Located in North Edwards, close to Edwards Air [...]

### Basics

Category: Land Bathrooms: 0 baths Lot Size Acres: 5.98 sq ft Status: Active Lot size: 5.98 sq ft County: Kern