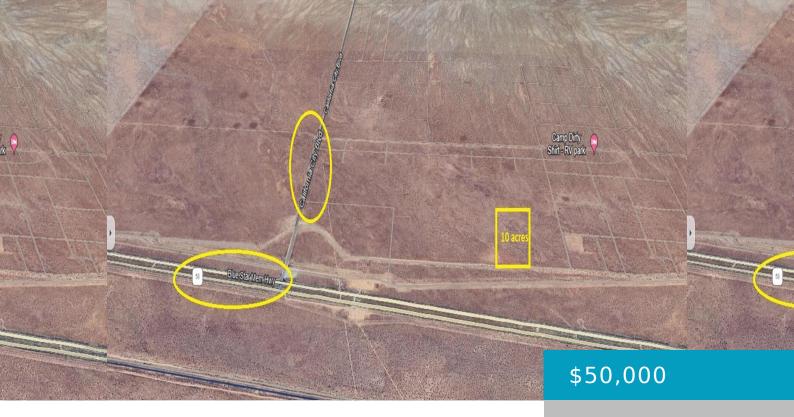

#### **LORRAINE, CALIFORNIA CITY, CA, 93505**

https://windomrealtor.com

10 acre lot by Hyw 58 and Cal City Blvd with power lines going on the north side of property.

- 0 haths
- Land
- Active

×