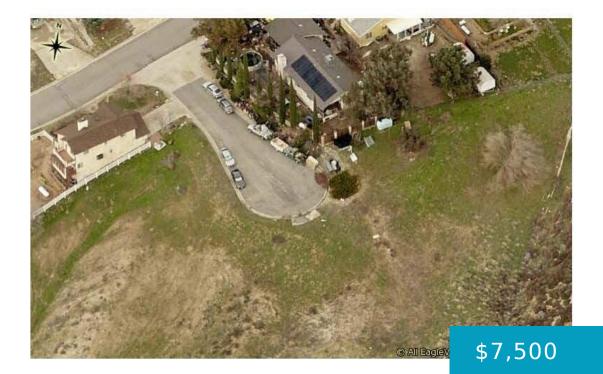

# 147, MCCLOUD DR VIC LITTLEHOR, LAKE ELIZABETH, CA, 93532

https://windomrealtor.com

Lot is located at end of Cul-De-Sac, overlooking the Lake Elizabeth Valley

- 0 baths
- Land
- Active

×

## **Building Details**

Lot Features: Cul-De-Sac