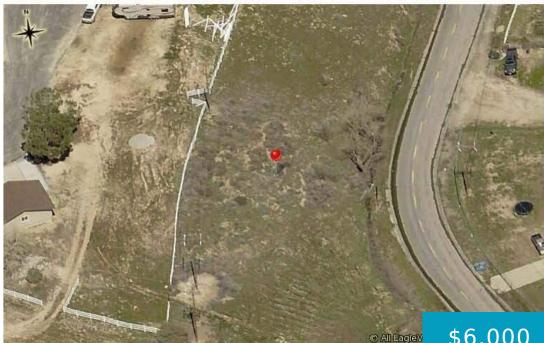

### **36, RANCH CLUB RD VIC RIPTON, LAKE** ELIZABETH, CA, 93532

https://windomrealtor.com

Lot is located in residential neighborhood. Buyer to verify all information.

\$6,000

×