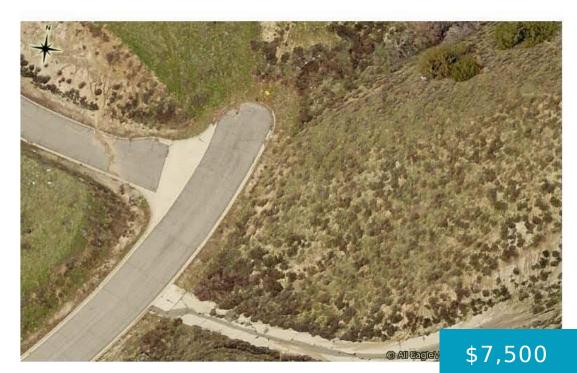

### 50, LEADHILL DR VIC NORTHROC, LAKE ELIZABETH, CA, 93532

https://windomrealtor.com

Buyer to verify all information. Lot located in a Cul-De Sac

# **Building Details**

Lot Features: Cul-De-Sac

Status: Active Lot size: 0.23 sq ft County: Los Angeles