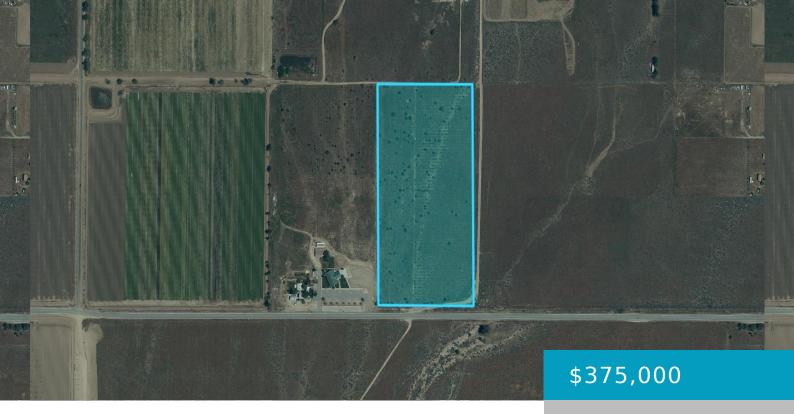

### 8, HIGHLINE, TEHACHAPI, CA, 93561

https://windomrealtor.com

Beautiful Mountain Views from this mostly flat and vacant 19.81 Acres on Highline Road in Tehachapi, CA. 641 feet of paved road access. Power poles at the street on Highline and along the east side of the parcel. This rectangular 19.81 acre lot measures approximately 640′ W x 1275′ L. Conveniently located just 1.8 miles [...]