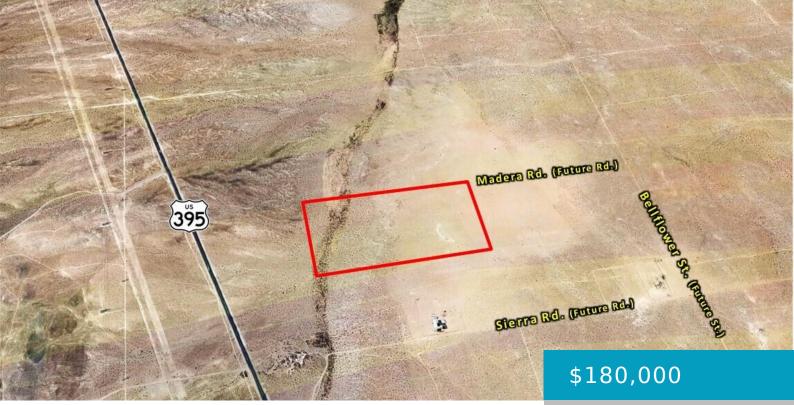

### MADERA, ADELANTO, CA, 92301

https://windomrealtor.com

Large investment opportunity consisting of a total of 80+/- acres! This parcel is located just outside of the City Limits of Adelanto and in close proximity to U.S. Route 395 with electric transmission lines located within a mile West of the property. The nearest future Streets, as depicted on the assessors map, are Madera Rd., [...]

# Miscellaneous

Listing Terms: Cash Compensation Disclaimer: The listing broker's offer of compensation is made only to participants of the MLS where the listing is filed.

CrossStreet: Bellflower St Zoning: RL-5