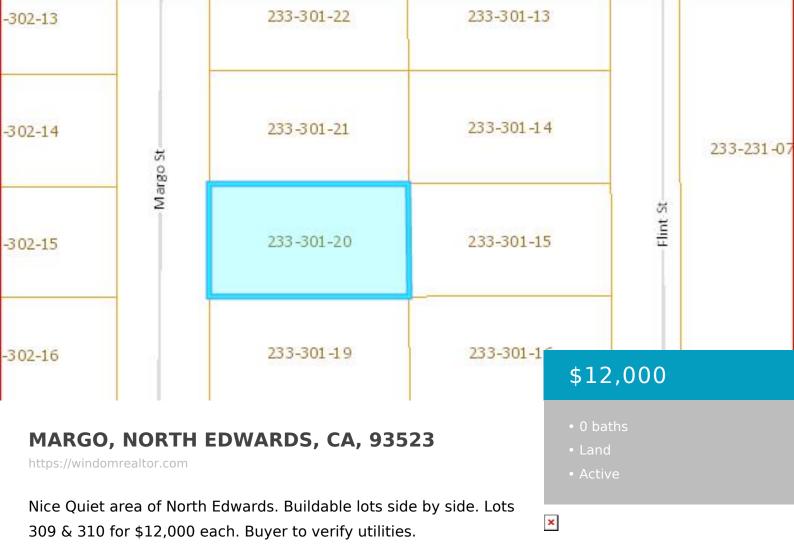

## **Basics**

Category: Land Status: Active

Bathrooms: 0 baths Lot size: 0.22 sq ft

**Lot Size Acres: 0.22** sq ft **County: Kern** 

## Miscellaneous

**Listing Terms:** Cash **Compensation Disclaimer:** The listing broker's offer of compensation

is made only to participants of the MLS where the listing is filed.

CrossStreet: Lorraine Zoning: R-1



#### Call us now

Phone: (661) 609-4434

Email: jennifer@demery.wpenginepowered.com

## **Amenities & Features**

WaterSource: Public

# **Courtesy of**

List Office Name: RE/MAX Clearview



Call us now

Phone: (661) 609-4434

Email: jennifer@demery.wpenginepowered.com