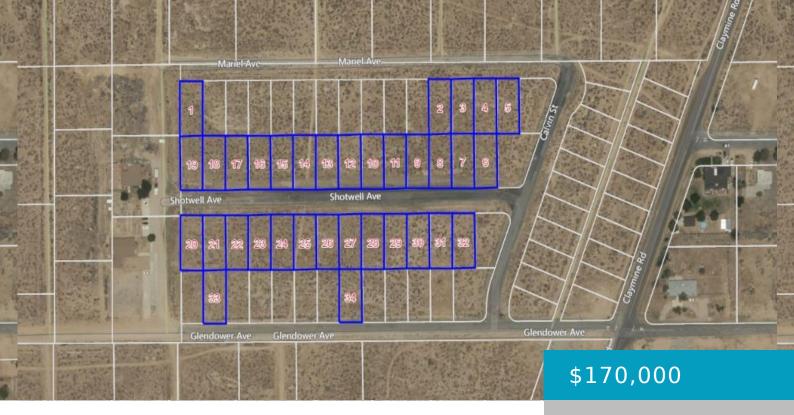

# MARIEL/SHOTWELL/GLENDOWER, NORTH EDWARDS, CA, 93523

https://windomrealtor.com

34 adjacent residential lots in North Edwards. All lots are 7840 sq ft. Water and power are available. Centrally located close to Edwards Air Force Base, California City, Mojave, and Boron. Good deal for builder, or place manufactured homes here. Paved streets. Great price! Includes 230-101-12,13,14,15, 230-101-18,19,20,21,22,23,24,25,26,27,28,29,30,31, 230-103-01,2,3,4,5,6,7,8,9,10,11,12,13,230-103-26.230-101-01, & 230-101-20.