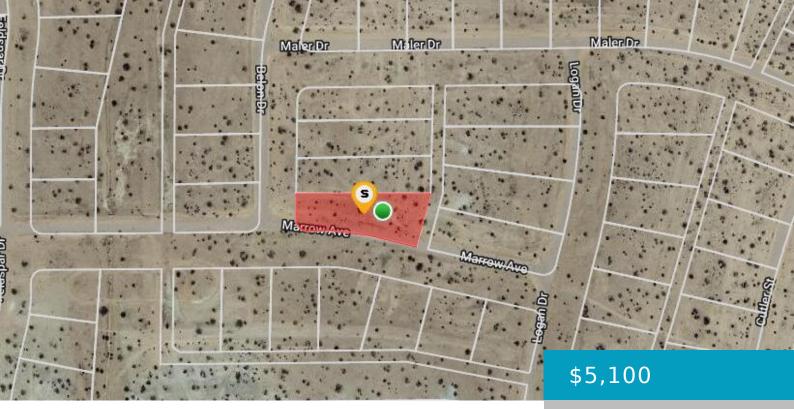

### MARROW AVE & BELON DR, CALIFORNIA CITY, CA, 93505

https://windomrealtor.com

Secluded and serene, this California City property is nestled to the east of the bustling town, offering a tranquil escape while still being conveniently close. Surrounded by natural beauty, this land presents an opportunity to build your dream home or invest in a peaceful retreat away from the city's hustle and bustle. Zoned for Multifamily, [...]