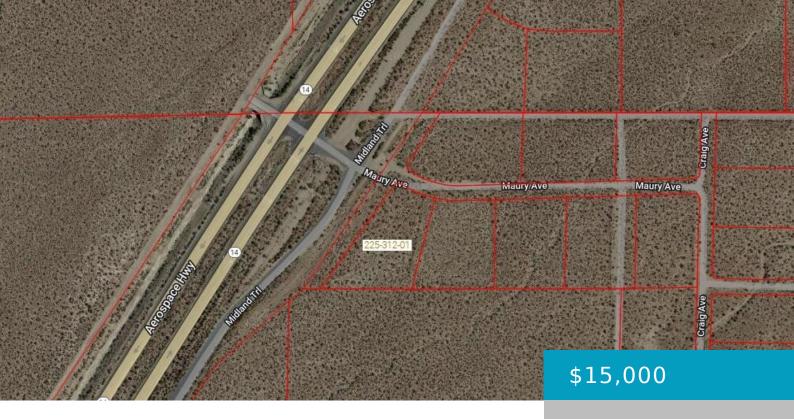

#### **MAURY, CALIFORNIA CITY, CA, 93505**

https://windomrealtor.com

Over 2.4 acres of Corner property off of Highway 14.

- 0 baths
- Land
- Active

×

listing is filed.

CrossStreet: Midland Trail Zoning: O/RA