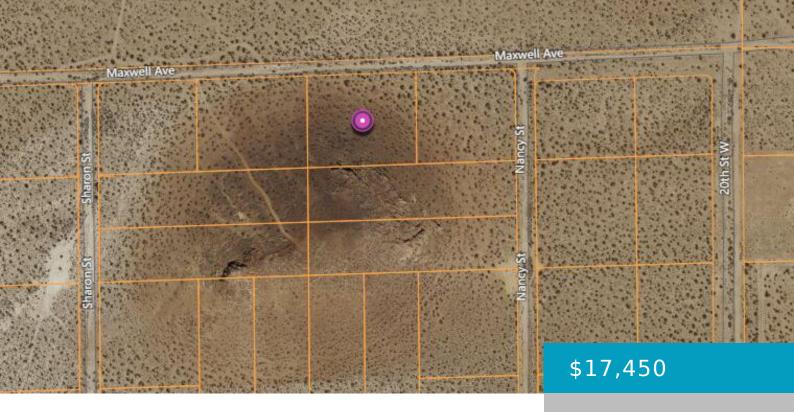

### MAXWELL, MOJAVE, CA, 93501

https://windomrealtor.com

2+ acre lot on the west side of Mojave.

- 0 baths
- Land
- Active

#### **Basics**

Category: Land Status: Active

Bathrooms: 0 baths Lot size: 2.23 sq ft

**Lot Size Acres: 2.23** sq ft **County:** Kern

## **Miscellaneous**

**Listing Terms:** Cash **Compensation Disclaimer:** The listing broker's offer of compensation

is made only to participants of the MLS where the listing is filed.

CrossStreet: Nancy Zoning: PL RS