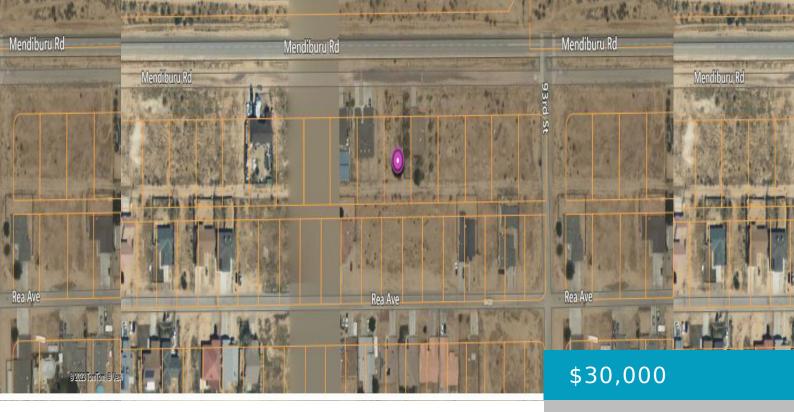

# MENDIBURU RD., CALIFORNIA CITY, CA, 93505

https://windomrealtor.com

Seize the opportunity to claim your piece of desert tranquility with this buildable lot nestled beneath the captivating desert sky! According to the highlighted tax map accessor, the lot boasts dimensions situated between two properties, 9132 Mendiburu Rd and 9200 Mendiburu Rd. Notably, natural gas is available on the street, enhancing the convenience for potential [...]