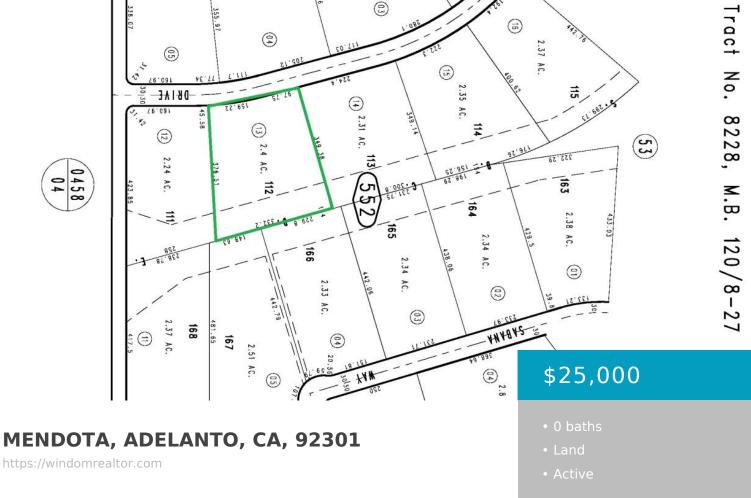

A 2.4-acre parcel in Adelanto, conveniently located just a 15minute drive from the city center. Situated on Mendota Drive, the land is zoned for residential use, offering potential for a private and tranquil living or hang out space. With the added benefit of being near two shooting ranges, this property boasts a unique recreational aspect. [...]