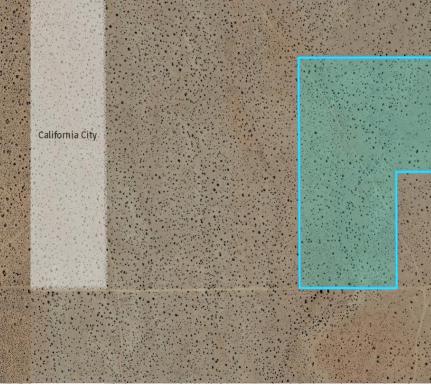

### **MERCEDES, NORTH EDWARDS, CA, 93523**

https://windomrealtor.com

This is a fantastic opportunity to own a large 30 are parcel. This property is located in North Edwards. Just outside of California City. Amazing views on the desert property. Wide open skies with land that goes for miles and miles. This property does not have legal access.