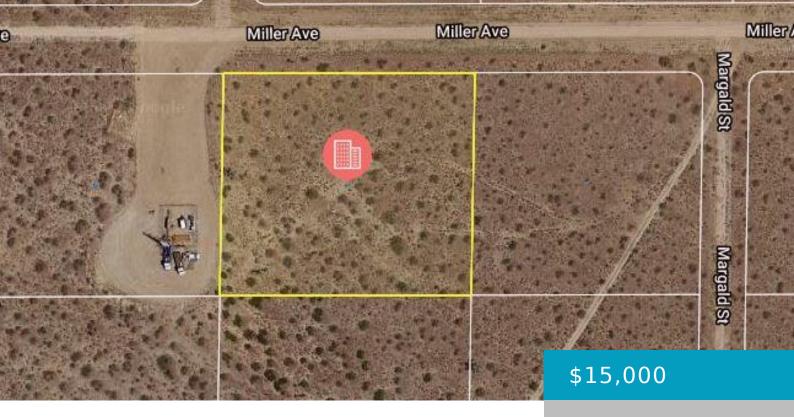

### MILLER AVENUE, MOJAVE, CA, 93501

https://windomrealtor.com

2.2 acres of level ground with a potential for future wind farm development. Easily accessible off Hwy 14. Also can be utilized as a future home site for those choosing to live off the grid but yet still have access to major services.

## **Basics**

Category: Land Status: Active

Bathrooms: 0 baths Lot size: 2.2 sq ft

**Lot Size Acres: 2.2** sq ft **County:** Kern