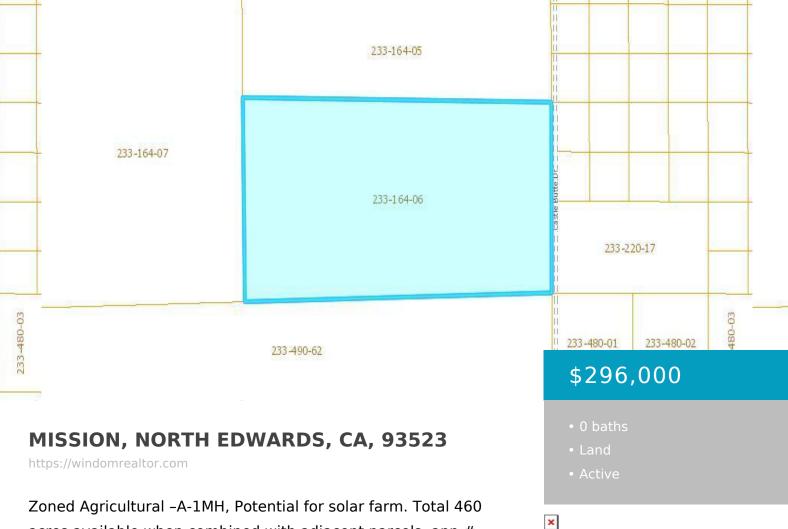

Zoned Agricultural –A-1MH, Potential for solar farm. Total 460 acres available when combined with adjacent parcels. apn # 233-164-05 (80 acrs),apn # 233-490-61(40 arcs), apn # 233-490-62, (260 Acrs) this property has power and the property to north has a well and Septic tank and two houses.