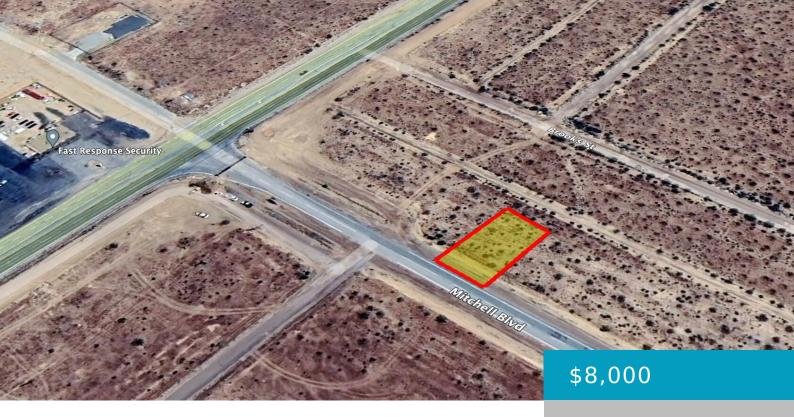

### MITCHELL, CALIFORNIA CITY, CA, 93505

https://windomrealtor.com

SELLER IS HIGHLY MOTIVATED! Perfect property for building and developing! Centrally located within the City limits of California City, this property has it all without the high price tag! Level & buildable terrain, paved public road access in front, water & electricity nearby, ready to be hooked up! Discover how easy affordable living can be [...]

# **Basics**

Category: Land Status: Active

Bathrooms: 0 baths Lot size: 0.25 sq ft

**Lot Size Acres: 0.25** sq ft **County: Kern** 