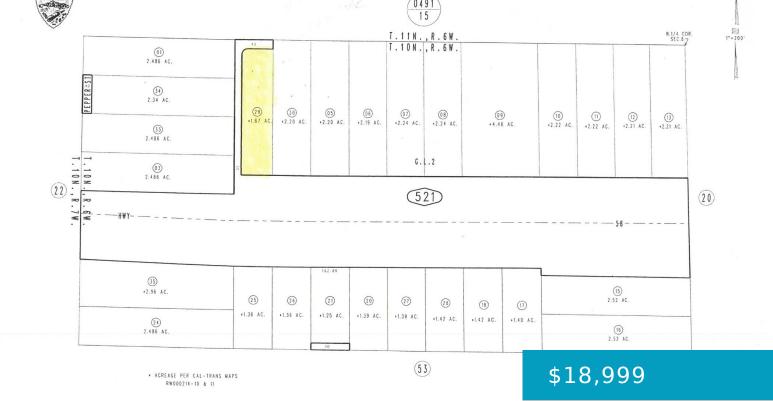

# MOJAVE BARSTOW 58 HIGHWAY, KRAMER JUNCTION, CA, 93516

https://windomrealtor.com

1.67 acres (134'X534') located on Salton Road at North west of the intersection of 395 Highway and 58 Highway in Kramer Junction close to all the stores on 395 and Old Highway 58. Located along the north side of Highway 58. Easy commute into neighboring cities including Boron, Barstow and Adelanto. Close to Edwards Air [...]

## **Basics**

Category: Land Status: Active

Bathrooms: 0 baths Lot size: 1.67 sq ft

**Lot Size Acres: 1.67** sq ft **County:** San Bernardino