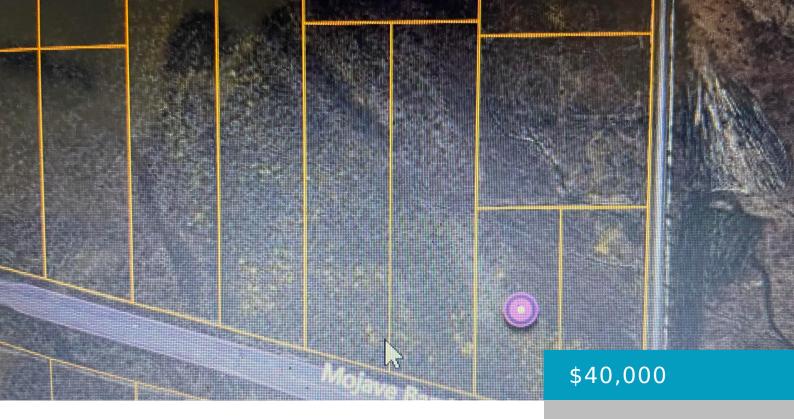

# MOJAVE BARSTOW HWY 428-130-15, MOJAVE, CA, 93501

https://windomrealtor.com

Prime location right on Mojave Barstow Hwy just South of the Mojave Airport Zoned for Manufacturing. Buyer to verify all aspects of property and utilities availability.

#### **Basics**

Category: Land Status: Active

Bathrooms: 0 baths Lot size: 6.03 sq ft

**Lot Size Acres: 6.03** sq ft **County:** Kern

#### Call us now

Phone: (661) 609-4434

Email: jennifer@demery.wpenginepowered.com

**Listing Terms:** Cash **CrossStreet:** Hwy 58 & Lone Butte

Zoning: M-2 PD H