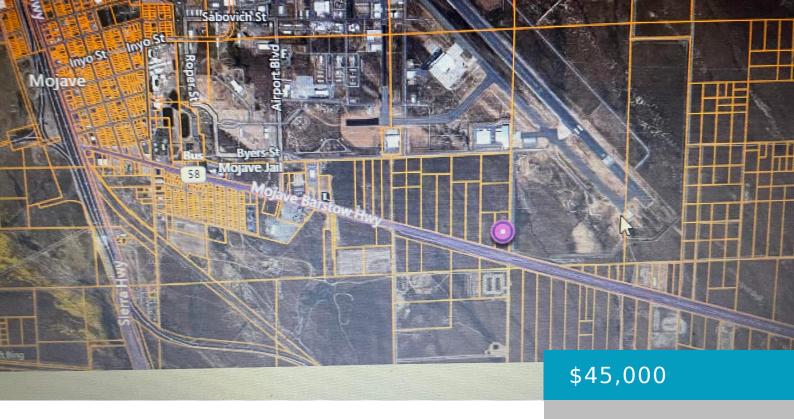

# MOJAVE BARSTOW HWY 428-130-16, MOJAVE, CA, 93501

https://windomrealtor.com

Prime location right on Mojave Barstow Hwy just South of the Mojave Airport Zoned for Manufacturing. Buyer to verify all aspects of property and utilities availability.

#### **Basics**

Category: Land Status: Active

Bathrooms: 0 baths Lot size: 6.82 sq ft

Lot Size Acres: 6.82 sq ft County: Kern