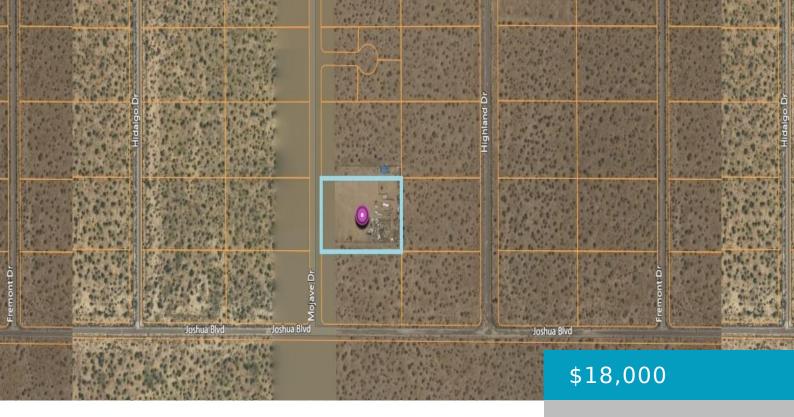

## **MOJAVE, CALIFORNIA CITY, CA, 93505**

https://windomrealtor.com

Over 2.3 acres of land close to new developing area.

- 0 haths
- Land
- Active

### **Basics**

Category: Land Status: Active

Bathrooms: 0 baths Lot size: 2.39 sq ft

**Lot Size Acres: 2.39** sq ft **County:** Kern

listing is filed.

CrossStreet: Joshua Ave Zoning: R4