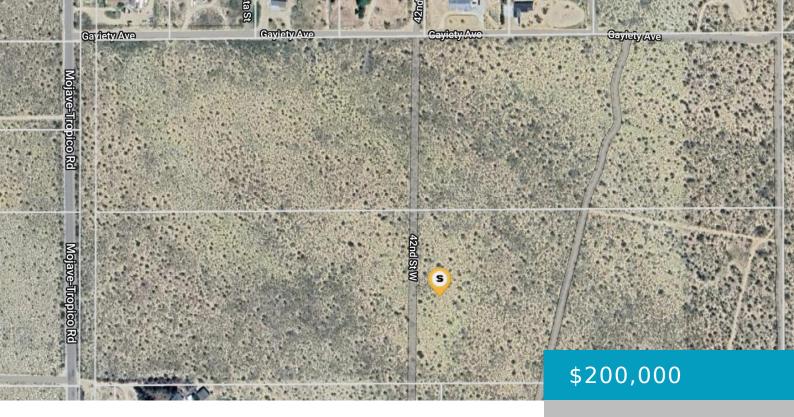

#### **MOJAVE-TROPICO, ROSAMOND, CA, 93560**

https://windomrealtor.com

Amazing opportunity to build your dream home or mobile home community. This lot is 40.07 acres and its zoned A-1. Owner will carry

- 0 haths
- Land
- Active

### **Basics**

Category: Land Status: Active

Bathrooms: 0 baths Lot size: 40.07 sq ft

Lot Size Acres: 40.07 sq ft County: Kern

where the listing is filed.

**CrossStreet:** mojave-tropico rd **Zoning:** A-1