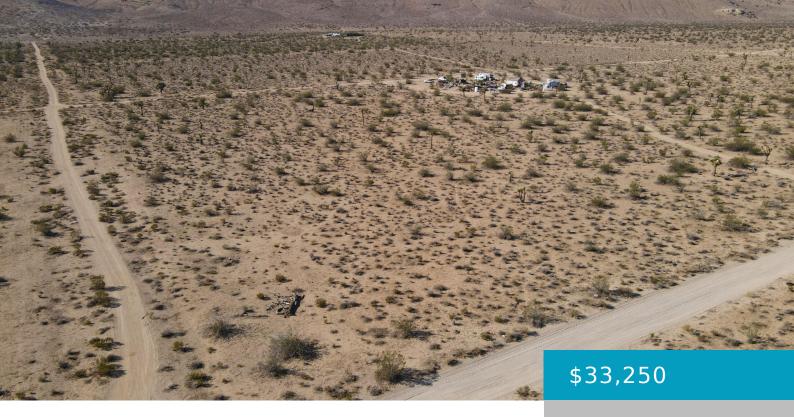

# MONTIVERDE RD & 52ND ST W, ROSAMOND, CA, 93560

https://windomrealtor.com

GORGEOUS VIEWS from this residential lot! PERFECT FOR YOUR DESERT RETREAT! 2.49 acres on Montiverde Rd. north of Rosamond, with Joshua trees along the perimeter of the property. The lot is mostly flat with plenty of space for a home site. Utility poles are only a few hundred feet away. Great access to main roads [...]

### **Basics**

Category: Land

Bathrooms: 0 baths

Lot Size Acres: 2.49 sq ft

**Status:** Active

Lot size: 2.49 sq ft

County: Kern

Call us now