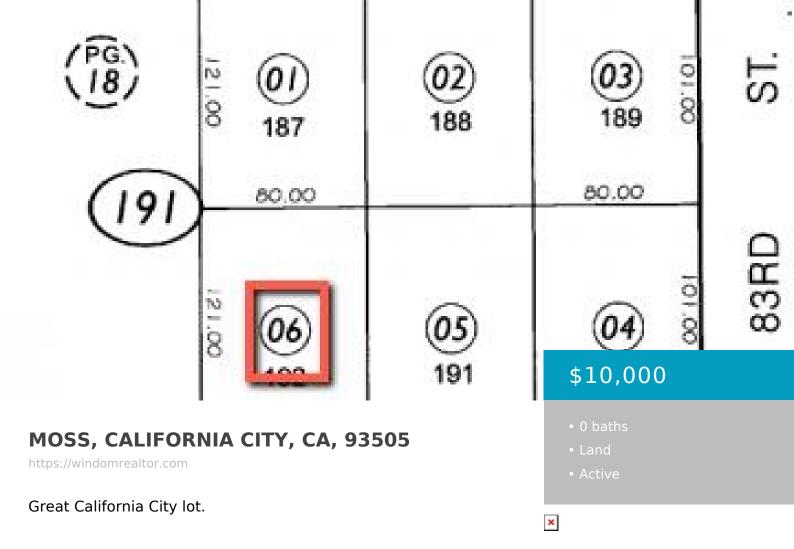

# Basics

Category: Land Bathrooms: 0 baths Lot Size Acres: 0.22 sq ft Status: Active Lot size: 0.22 sq ft County: Kern

## **Building Details**

Cooling features: None

## Miscellaneous



#### Call us now

Phone: (661) 609-4434 Email: jennifer@demery.wpenginepowered.com Listing Terms: Cash Compensation Disclaimer: The listing broker's offer of compensation is made only to participants of the MLS where the listing is filed.

CrossStreet: 83rd Zoning: R1

### **Courtesy of**

List Office Name: Reliance Realty



#### Call us now

Phone: (661) 609-4434 Email: jennifer@demery.wpenginepowered.com