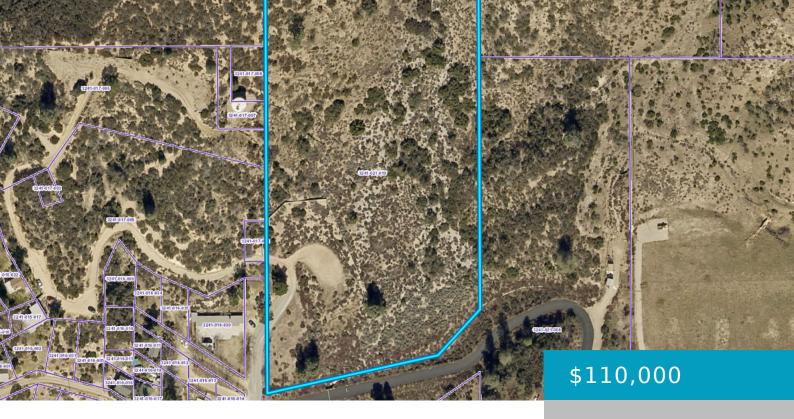

### **MOUNTAIN VIEW, LAKE HUGHES, CA, 93532**

https://windomrealtor.com

6 acre view property with building pad and water meter. Great opportunity to build your dream home in peaceful Lake Hughes. Graded pad and retaining wall have been completed.

### **Basics**

Category: Land Status: Active

Bathrooms: 0 baths Lot size: 6 sq ft

**Lot Size Acres: 6** sq ft **County:** Los Angeles