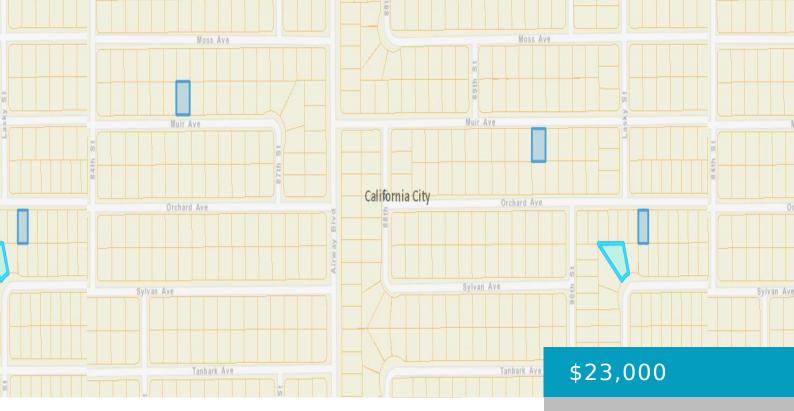

# MUIR AVE + 3 LOTS, CALIFORNIA CITY, CA, 93505

https://windomrealtor.com

4 separate lots packaged together For Sale totals 39,352 sqft. Builders & Investors here is your chance to purchase 4 residential lots together on the South side of California City, CA. These 4 lots are close to homes and offer easy access to local amenities. Buyer to verify all utilities. APN#'s 204-331-17, 204-353-11, 207-333-14, 207-333-45 [...]

### Basics

Category: Land Bathrooms: 0 baths Lot Size Acres: 0.9 sq ft Status: Active Lot size: 0.9 sq ft County: Kern

## Miscellaneous

| <b>Listing Terms:</b> Cash, Owner<br>Will Carry | <b>Compensation Disclaimer:</b> The listing broker's offer of compensation is made only to participants of the MLS where the listing is filed. |
|-------------------------------------------------|------------------------------------------------------------------------------------------------------------------------------------------------|
| CrossStreet: 84th St.                           | Zoning: R1                                                                                                                                     |