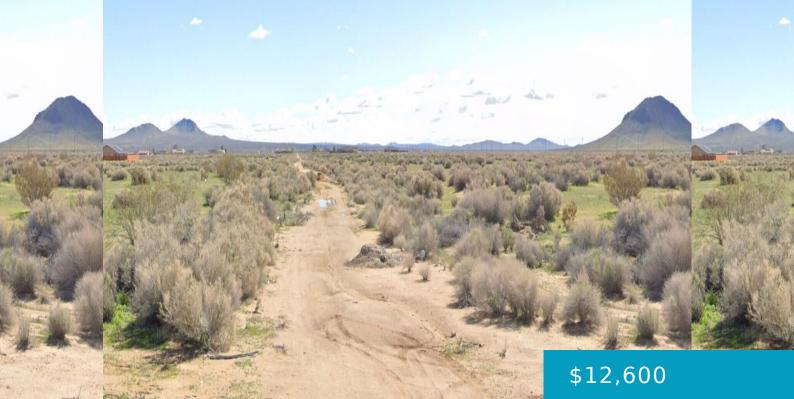

### MUIR AVE & VIC 92ND ST, CALIFORNIA CITY, CA, 93505

https://windomrealtor.com

10.018 SQ FT residential lot in California City. Lot is located in town not far from the schools. APN 207-194-05-00-6.

- Land
- Active