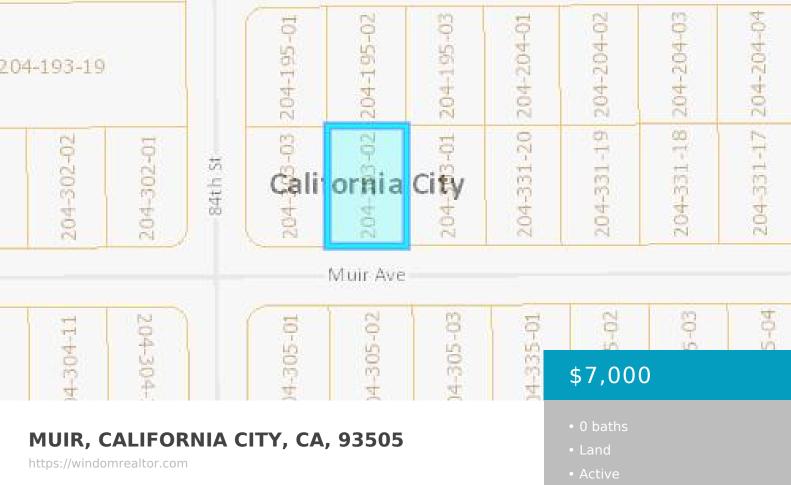

Excellent lot on south side of town. Lot has water available. Just south of the Kingdom Hall of Jehovah's Witnesses.

×

### **Miscellaneous**

Listing Terms: Cash Compensation Disclaimer: The listing broker's offer of compensation

is made only to participants of the MLS where the listing is filed.

**CrossStreet:** 84th **Zoning:** R1