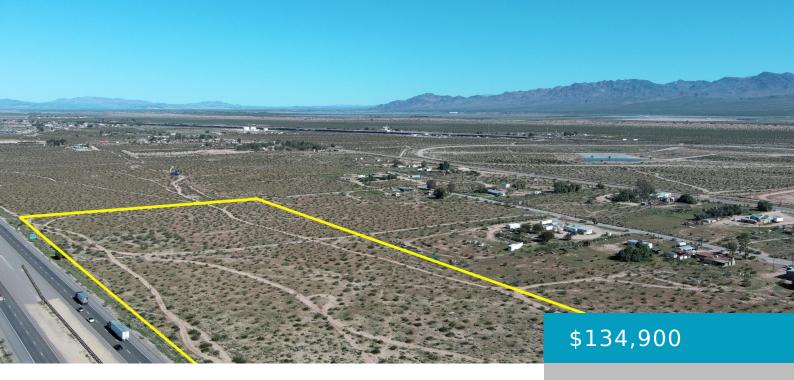

# MULE CANYON RD & FWY 15, YERMO, CA, 92398

https://windomrealtor.com

Excellent large parcel in Yermo! Over 20 Acres zoned Rural Living, this level and usable land has access from Mule Canyon Rd and electric nearby. Adjoining the 15 Freeway on its north boundary, this parcel is conveniently located to the USMC Logistics Base and is just a quick hop to both the 40 Freeway, and [...]

### **Basics**

Category: Land Status: Active

**Bathrooms: 0** baths **Lot size: 20.5** sq ft

**Lot Size Acres: 20.5** sq ft **County:** San Bernardino

Call us now

Phone: (661) 609-4434

Email: jennifer@demery.wpenginepowered.com

**CrossStreet:** Yermo Rd **Zoning:** RL - Rural Living