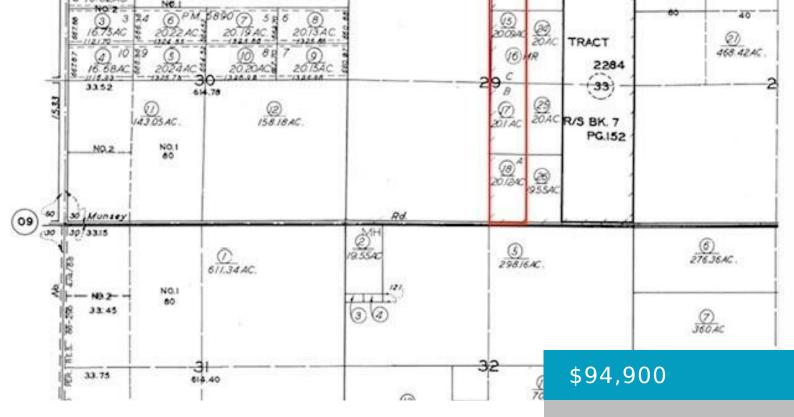

#### **MUNSRY RD, CANTIL, CA, 93519**

https://windomrealtor.com

Discover the potential of this pristine 80-acre parcel, subdivided into four 20-acre lots, situated in close proximity to the Honda Proving Center facility. Enjoy the convenience of paved road access, offering ease of transportation to and from this expansive piece of land. Prospective buyers are encouraged to independently verify and ensure satisfaction with regards to [...]

### **Miscellaneous**

**Listing Terms:** Cash **Compensation Disclaimer:** The listing broker's offer of

compensation is made only to participants of the MLS where the

listing is filed.

CrossStreet: Neuralia Rd Zoning: A1-MH