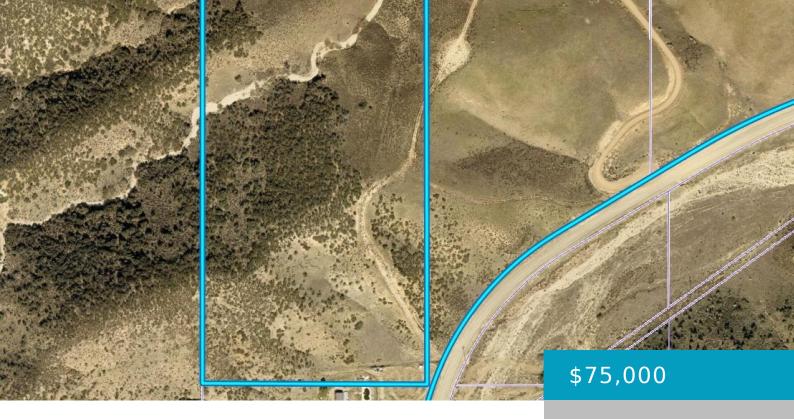

# MUNZ RANCH RD/3224032016, LAKE HUGHES, CA, 93532

https://windomrealtor.com

Come experience the serenity of rural life on this 19 acre property on Munz Ranch Rd just north of beautiful Lake Elizabeth. Enjoy hiking, biking and the beauty of the canyon roads. There is water in the lake so canoeing or sailing isn't out of the question. Just a few miles away is the quaint [...]

## **Basics**

Category: Land

Bathrooms: 0 baths

Lot Size Acres: 18.69 sq ft

**Status:** Active

**Lot size: 18.69** sq ft

**County:** Los Angeles

the listing is filed.

**CrossStreet:** Elizabeth Lake

Rd

Zoning: A2