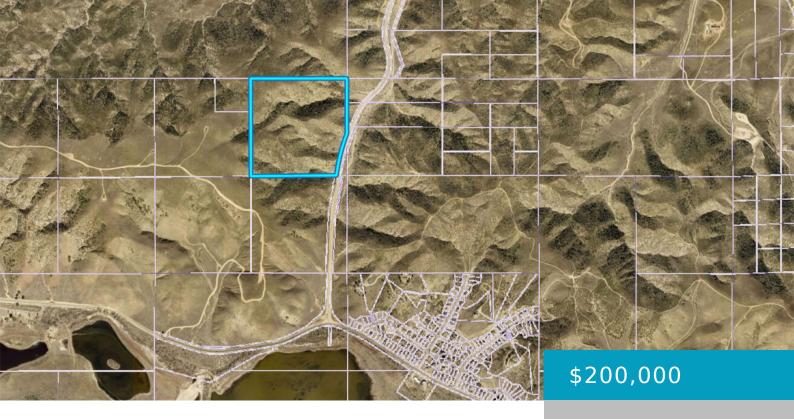

### **MUNZ RANCH, LAKE ELIZABETH, CA, 93532**

https://windomrealtor.com

40 acres on paved Munz Ranch Rd near beautiful Lake Elizabeth. Nice building site, 2 wells and power nearby. Hlke or bike the rolling hills and valleys. Just a short distance from the quaint town of Lake Hughes.

### **Basics**

Category: Land Status: Active

**Bathrooms: 0** baths **Lot size: 40** sq ft

**Lot Size Acres: 40** sq ft **County:** Los Angeles

# **Building Details**

Fencing: None Lot Features: Square