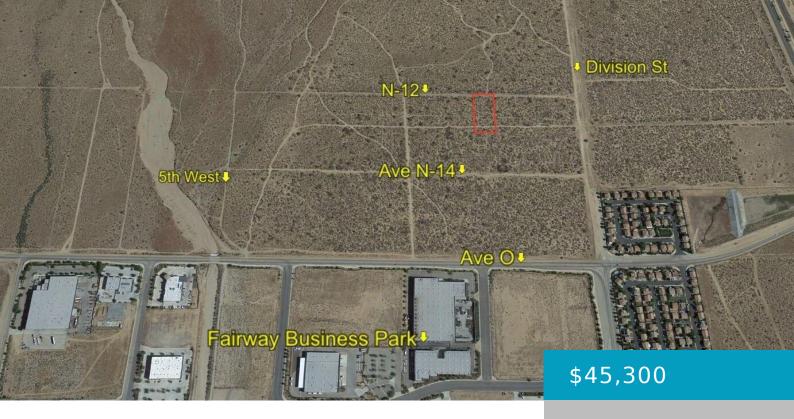

## N-12 NEAR 2ND ST WEST, PALMDALE, CA, 93550

https://windomrealtor.com

Investor 1.25 acres, zoned M-4 Planned Industrial . owner will carry, in the west Palmdale area. Less then 1/2 mile away: Plant 42 to the east, Fairway Business Park to south, AV Freeway 14 to west, AV Mall to SW, and the O-8 commercial center also to the south. Big names anchor this area, Boeing, [...]

# Miscellaneous

| <b>Listing Terms:</b> Cash, Owner Will<br>Carry | <b>Compensation Disclaimer:</b> The listing broker's offer of compensation is made only to participants of the MLS where the listing is filed. |
|-------------------------------------------------|------------------------------------------------------------------------------------------------------------------------------------------------|
| CrossStreet: AVE N-12 & NEAR<br>DIVISION        | Zoning: M-4, PLANNED INDUSTRIAL                                                                                                                |