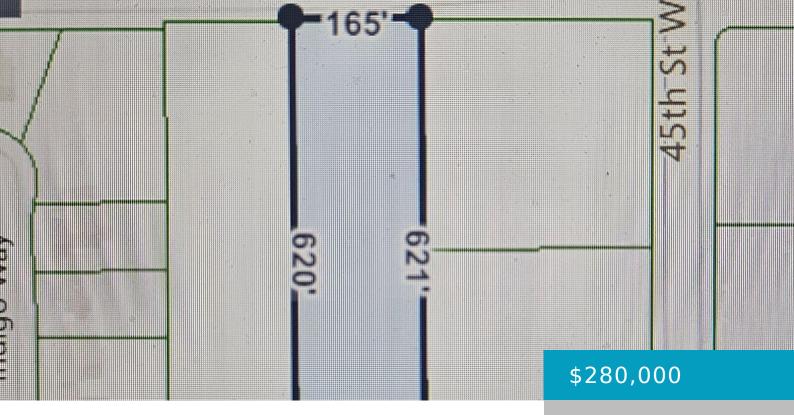

# N AVE VIC 45TH STW, QUARTZ HILL, CA, 93536

https://windomrealtor.com

Attention Investors/Builders who are looking to build in a Highly Sought after area. This West side 2+ Acres Parcel fronts both West Ave N and N2. Major cross Streets West Ave N and 45th Stw where there are Existing Beautiful Homes. The parcel is Within minutes from the 14 fwy, shopping, restaurants, parks and schools. [...]

### **Basics**

Category: Land Status: Active

**Bathrooms: 0** baths **Lot size: 2.35** sq ft

**Lot Size Acres: 2.35** sq ft **County:** Los Angeles