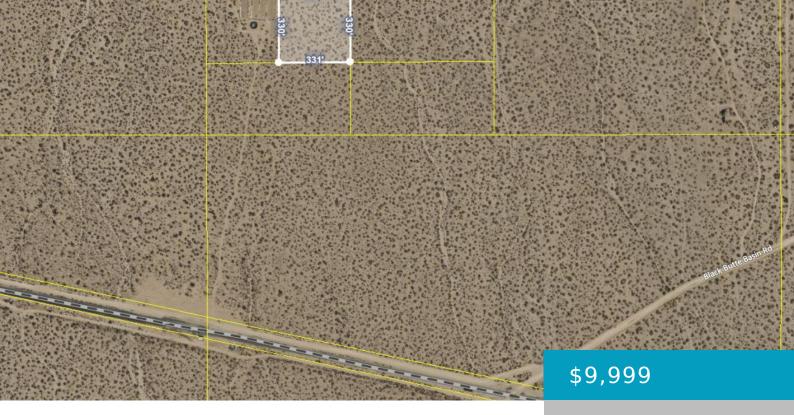

# N/W BLACK BUTTE BASIN/RAILROAD, PALMDALE, CA, 93591

https://windomrealtor.com

Affordable LA County 2.5 Acre land parcel! Palmdale/Llano area. This parcel is northwest of where Black Butte Basin Road crosses the railroad. Black Butte road connects directly with Pearblossom Hwy. This parcel is not far from the Pearblossom Hwy/Palmdale Rd junction, which makes this a nice central location between Palmdale and Victorville. This parcel is [...]

### **Basics**

Category: Land Status: Active

Bathrooms: 0 baths Lot size: 2.51 sq ft

**Lot Size Acres: 2.51** sq ft **County:** Los Angeles